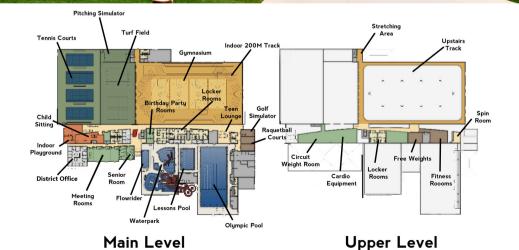

## FREE to use for Members or the Cost of a Day Pass!

Golf Simulator Turf Room Racquetball Courts Basketball Courts Pickleball/Tennis Courts

### If reservations are desired:

**Turf Room** \$25/hr -1/2 Turf

**Gymnasium** \$25/hr - 1 Basketball Court Special Accommodations (All 4 Courts)

Pickleball/Tennis Courts \$25/hr - 1 Tennis Court Special Accommodations (All 4 Courts)