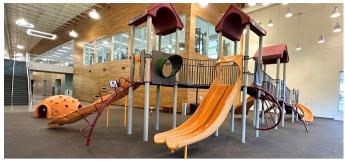

# Child Sitting Clubhouse

\$200 for 2 hours of Play! | 20 guests included. Specifically for ages 2-4 years. Host a private party inside the Child Sitting Clubhouse and you will be able to use everything the kids already know and love. Includes private bathroom, counter space, and a sink along with a Tiny Human Tamer to help you with anything you may need! Afterwards, you are welcome to stay and enjoy all the amenities of the ARC. Email Emily@wprd.us to book!